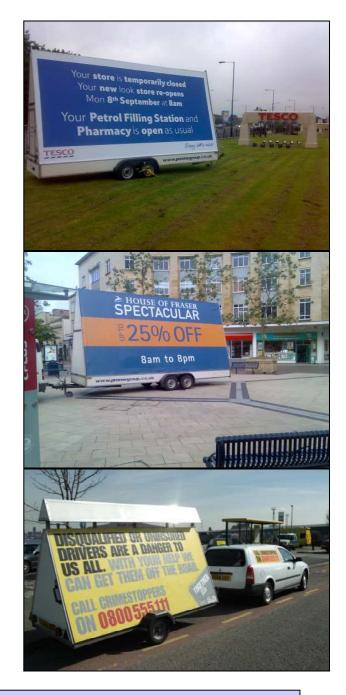

## **Promotrailers**

Promogroup also offer Promotrailers which can be used for static promotional campaigns. Whereas the Promovans tend to be mobile and can go from location to location the Promotrailers may be parked on private property and used for long or short term. The Promotrailers have an advantage due to the fact they are not manned they can be left in-situ all day and night so extending the duration and exposure of the advertising campaign.

Promotrailers are 'A' Frame 48-sheets like the Promovans.

Both present maximum impact at minimum cost. Promotrailers can be used to announce new store openings, change of address, product launches, special events etc There can be no doubt that when faced by a huge 20ft x 10ft advert, people will see it and will read it!

## **Promo mini-trailers**

Promo mini-trailers can be used both for static and mobile campaigns. They are able to get into those difficult locations such as retail parks, High Streets and other height restricted areas.

They are congestion friendly, ideal for inner city promotions and offer very attractive artwork costing. The back lighting is ideal for evening work like bars or night clubs and also for those early dark winter evenings.