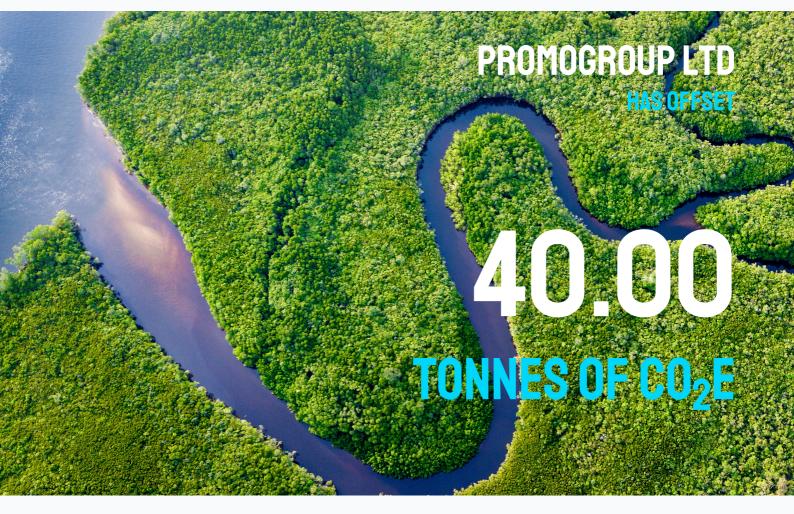

## **Customer: Mark Dawson**

| Туре         | Tonnes CO <sub>2</sub> e | Description                   | Cost                         |
|--------------|--------------------------|-------------------------------|------------------------------|
| Quick Offset | 40.00                    | Quick offset for 40.00 tonnes | £ 340.00                     |
|              |                          |                               | <b>Offset Cost:</b> £ 340.00 |